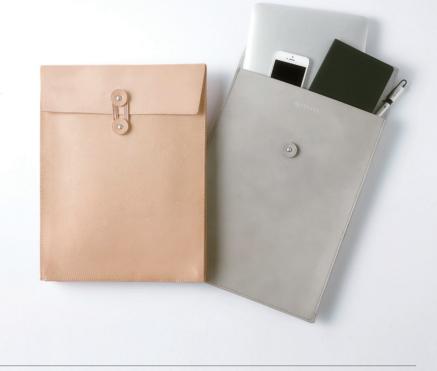

# Clutch Bag

83031 ドキュメント型クラッチバッグ

書類封筒を模したクラシカルなデザインの クラッチバッグは、繋ぎ目のない一枚革を 贅沢に使用した高級感のある一品です。 書類、ノートPC、手帳などが持ち運べ、バッ グインバッグとしても活用できます。

¥14,500 (税別) W260 x H345 x D40 (mm) / 約 300 g 本体・留具 牛革

### Features

約4cmのマチは、ノートPC、 ファイルがゆったり入ります。 職人の絶妙な縫製技術で、中の 容量に関わらずスッキリとした 見た目です。

フラップ部分の2つのボタンに 革ひもを巻きつけるクラシカルな ディテールです。

丸いステッチがデザインのアク セントになっています。