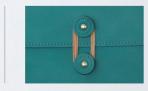

# Clutch Bag

83031 ドキュメント型クラッチバッグ

書類封筒を模したクラシカルなデザインの クラッチバッグは、繋ぎ目のない一枚革を 贅沢に使用した高級感のある一品です。 書類、ノートPC、手帳などが持ち運べ、バッ グインバッグとしても活用できます。

¥14,500 (税別) W260 x H345 x D40 (mm) / 約 300 g 本体・留具 牛革

### Features

約4cmのマチは、ノートPC、 ファイルがゆったり入ります。 職人の絶妙な縫製技術で、中の 容量に関わらずスッキリとした 見た目です。

フラップ部分の2つのボタンに 革ひもを巻きつけるクラシカルな ディテールです。

丸いステッチがデザインのアク セントになっています。