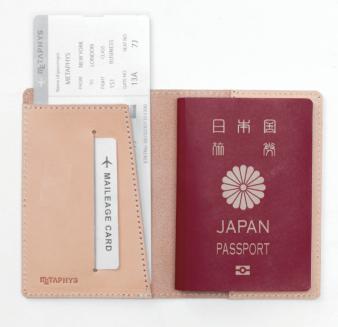

# Passport Cover

83021 パスポートカバー

旅に行くときには、荷物をよりシンプルに したいもの。セバンズのパスポートケースは、 3つの機能をコンパクトにまとめました。 パスポートと共に、カードやチケットを挟み 込めるため、旅先で慌てることがありません。

¥4,100 (税別) W194 x H135 x D2 (mm) / 約 40 g 生革

### Features

必ず好みのカラーが見つかる カラフルな8色展開です。 男性、女性問わず使えるシン プルなデザインはプレゼント としても最適です。

パンツのサイドポケットや、 ヒップポケット、ジャケットの 内ポケットにすんなりと入る 便利でコンパクトなサイズに 仕上げています。