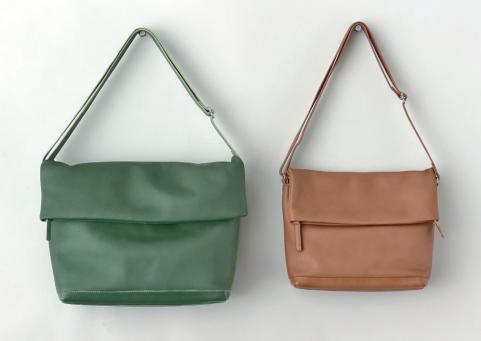

# Shoulder Bag

84052-84053 口折れショルダーバッグ

上質の皮革をたっぷりと使用した、口折れ タイプのバッグです。カラバリ豊富で、男性、 女性問わず持てるユニセックスなデザイン。 ノートパソコン、分厚いファイルが余裕で 入るLは、ビジネス、出張、旅行に。 Sは、街歩きに丁度良いサイズです。

L size ¥38,600 (税別)

W430 x H290 x D140 (mm) / 約 900 g 牛革(内装生地/綿)

S size ¥29,600 (税別)

W320 x H245 x D110 (mm) / 約 660 g 牛革 (内装生地/綿)

Features

フラップの折り幅を変えることで、荷物量の 加減が可能です。ショルダーは長さが自由に調 節でき、オールレザーの優しい肩あたりは、重い 荷物も軽快に持ち歩けます。

フラップ下の大型ポケットは、 携帯電話や定期入れなど、 頻繁に出し入れするアイテムの 収納に便利。

底部分は、キズに強い皮革で 補強しています。長く使用し ても、擦れや型崩れを起こし 難くしています。