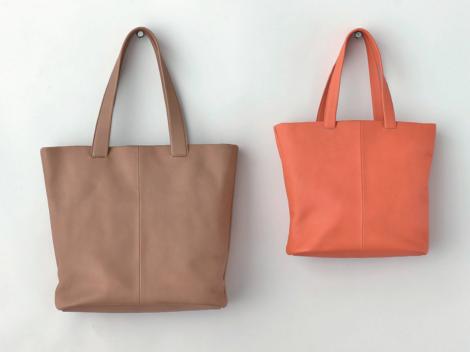

# Tote Bag

84042-84043 トートバッグ

バッグの原型ともいえるトート。シンプル だからこそ、優れた縫製技術や素材の良さが 目立ちます。Lサイズは、仕事や趣味の 道具がざっくり入る大容量です。一見コン パクトなSサイズは、財布、化粧ポーチ、 ペットボトルも入りお出かけに最適です。

L size ¥28,000 (税別)

W430 x H340 x D160 (mm) / 約760 g 牛革(内装生地/綿)

S size ¥21,500 (税別)

W350 x H280 x D130 (mm) / 約540 g 牛革 (内装生地/綿)

## Features

L·Sサイズともに、肩掛け、手持ちが可能な ハンドルサイズ。牛革をたっぷりと使ったシン プルデザインは、オン、オフ問わず気軽に持て、 その驚くべき軽さも魅力です。

ハンドル部分に、薄い芯を 入れ、上品な印象に。持ちや すさ、丈夫さにも配慮してい ます。

前後に、ファスナータイプの 内ポケット1つ、フリーポケッ ト2種類を装備。マグネット付 ベルトで口部分を留められます。