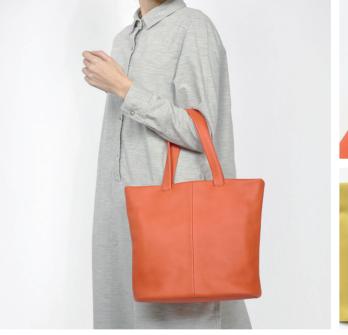

# Tote Bag

84042-84043 トートバッグ

バッグの原型ともいえるトート。シンプル だからこそ、優れた縫製技術や素材の良さが 目立ちます。Lサイズは、仕事や趣味の 道具がざっくり入る大容量です。一見コン パクトなSサイズは、財布、化粧ポーチ、 ペットボトルも入りお出かけに最適です。

L size ¥28,000 (税別)

W430 x H340 x D160 (mm) / 約760 g 牛革(内装生地/綿)

## Features

L·Sサイズともに、肩掛け、手持ちが可能な ハンドルサイズ。牛革をたっぷりと使ったシン プルデザインは、オン、オフ問わず気軽に持て、 その驚くべき軽さも魅力です。

ハンドル部分に、薄い芯を 入れ、上品な印象に。持ちや すさ、丈夫さにも配慮してい ます。

前後に、ファスナータイプの 内ポケット1つ、フリーポケッ ト2種類を装備。マグネット付 ベルトで口部分を留められます。