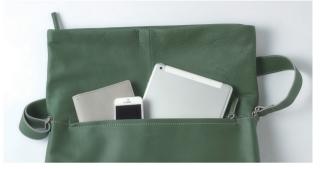

# Clutch Bag

83031 ドキュメント型クラッチバッグ

書類封筒を模したクラシカルなデザインの クラッチバッグは、繋ぎ目のない一枚革を 贅沢に使用した高級感のある一品です。 書類、ノートPC、手帳などが持ち運べ、バッ グインバッグとしても活用できます。

¥14,500 (税別) W260 x H345 x D40 (mm) / 約 300 g 本体・留具 牛革

### Features

約4cmのマチは、ノートPC、 ファイルがゆったり入ります。 職人の絶妙な縫製技術で、中の 容量に関わらずスッキリとした 見た目です。

フラップ部分の2つのボタンに 革ひもを巻きつけるクラシカルな ディテールです。

丸いステッチがデザインのアク セントになっています。