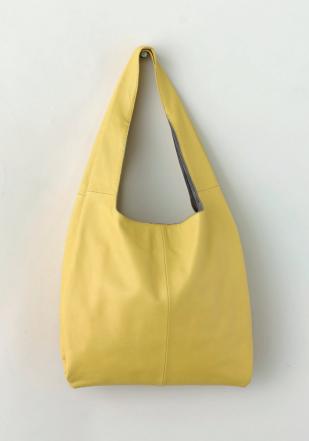

# Shoulder Bag

84031 ショッピングレザーバッグ

レジ袋の取っ手を伸ばしたような形状の ショルダーバッグ。くったりとした革の質 感や、丸いフォルムは、荷物が少ない場合も、 多い場合も常に女性らしい印象を保ちます。 牛皮をたっぷりと使用していますが、非常に 軽量で、ノートパソコンなどの仕事道具に 加え、化粧ポーチやストールなど女性の 必需品を同時に収納しても重さが苦になり ません。小旅行や、マザーズバッグとして も重宝します。

¥31,000 (税別)

W390 x H620 x D180 (mm) / 約 620 g 牛革 (内装生地/綿)

# Features

約4cm幅の柔らかく体に添うショルダーは、重い 荷物でも肩に食い込みません。大きく開く口は、 バッグを肩に掛けたままでも、簡単に荷物が 取りだせる利点を持っています。

荷物量によって、平たくしたり、 ボリュームを持たせたり、 自由にマチを調整することが 可能です。

前後に、ファスナータイプの 内ポケット1つ、フリーポケット 2種類を装備。大荷物に小物が 埋もれることがありません。