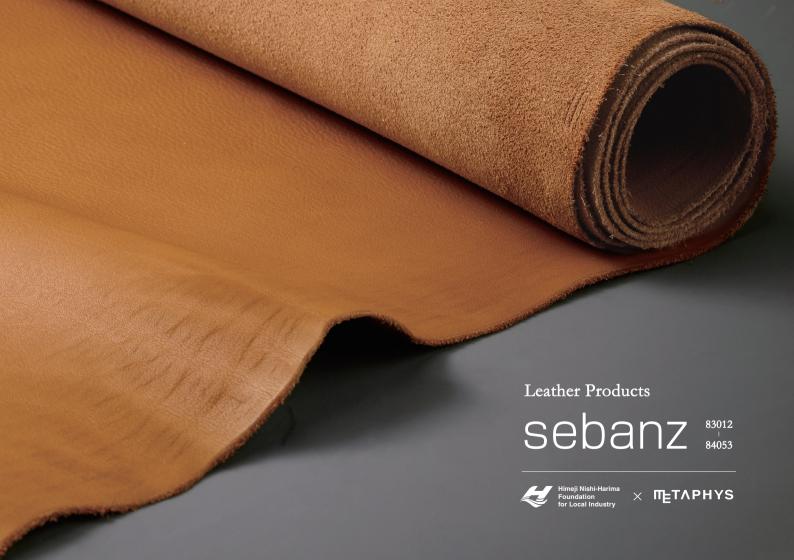

### 姫路レザー

天然皮革素材の産地として古い歴 史を持つ兵庫県西播地域で生産され た「姫路レザー」を使用しています。 革の品質管理、製品の製造に至る まで、すべて同地域の熟練の職人達 の手によって作り上げています。 上品質な素材、美しい縫製技術は 革の産地の強みです。

#### 使用している革

植物性タンニンで丁寧に鞣した牛皮を 使用し、製品それぞれに適した質感、 強度に仕上げています。また、牛が生 前に持っていたキズ、シワ、血管の跡 など、本革の証としてそのまま捨てる ことなく使用しています。製品ごとに 異なるナチュラルな刻印は、天然皮革 素材が持つ最大の魅力です。