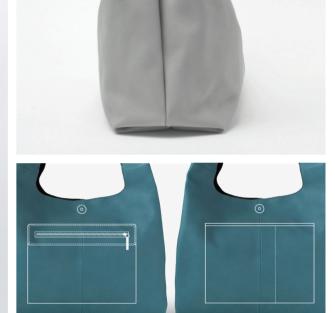

# Features

約4cm幅の柔らかく体に添うショルダーは、重い 荷物でも肩に食い込みません。大きく開く口は、 バッグを肩に掛けたままでも、簡単に荷物が 取りだせる利点を持っています。

荷物量によって、平たくしたり、 ボリュームを持たせたり、 自由にマチを調整することが 可能です。

前後に、ファスナータイプの 内ポケット1つ、フリーポケット 2種類を装備。大荷物に小物が 埋もれることがありません。