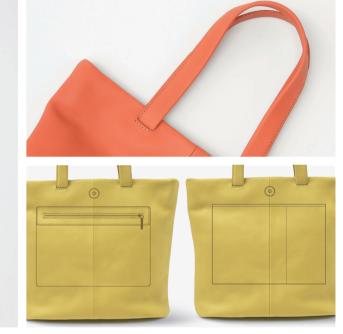

# Shoulder Bag

84031 ショッピングレザーバッグ

レジ袋の取っ手を伸ばしたような形状の ショルダーバッグ。くったりとした革の質 感や、丸いフォルムは、荷物が少ない場合も、 多い場合も常に女性らしい印象を保ちます。 牛皮をたっぷりと使用していますが、非常に 軽量で、ノートパソコンなどの仕事道具に 加え、化粧ポーチやストールなど女性の 必需品を同時に収納しても重さが苦になり ません。小旅行や、マザーズバッグとして も重宝します。

¥31,000 (税別)

W390 x H620 x D180 (mm) / 約 620 g 牛革 (内装生地/綿)

# Features

約4cm幅の柔らかく体に添うショルダーは、重い 荷物でも肩に食い込みません。大きく開く口は、 バッグを肩に掛けたままでも、簡単に荷物が 取りだせる利点を持っています。

荷物量によって、平たくしたり、 ボリュームを持たせたり、 自由にマチを調整することが 可能です。

前後に、ファスナータイプの 内ポケット1つ、フリーポケット 2種類を装備。大荷物に小物が 埋もれることがありません。