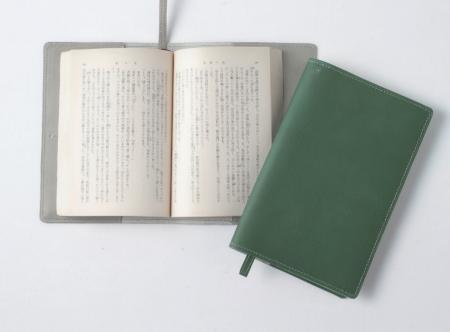

# Book Cover

83012-83013 ブックカバー

滑らかで上質な革と、繋ぎ目のない一枚革で 仕上げました。長時間持つことの多いアイテム だからこそ、手触りにこだわっています。

新書用 ¥4,900 (税別)

W250 x H185 x D2 (mm) / 約60 g 牛革

文庫用 ¥4,600 (税別)

W250 x H166 x D2 (mm) / 約 50 g

牛革

## Features

左サイドに、栞やメモが入る ポケットを付けました。また、 本の開閉がスムーズになるよう 表紙入れの部分に滑りを良く する加工を施しました。

文庫用と新書用の2サイズ展開。 パーツ毎に革の厚さを微調整す ることで強度が高くすっきりと した見た目に。繊細なステッチは 美しく大人な印象です。