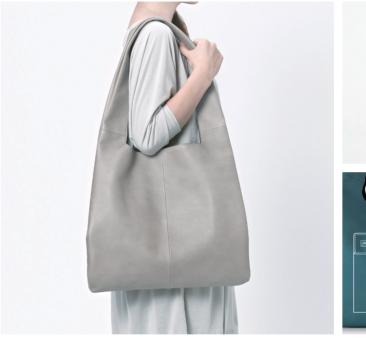

# Shoulder Bag

84031 ショッピングレザーバッグ

レジ袋の取っ手を伸ばしたような形状の ショルダーバッグ。くったりとした革の質 感や、丸いフォルムは、荷物が少ない場合も、 多い場合も常に女性らしい印象を保ちます。 牛皮をたっぷりと使用していますが、非常に 軽量で、ノートパソコンなどの仕事道具に 加え、化粧ポーチやストールなど女性の 必需品を同時に収納しても重さが苦になり ません。小旅行や、マザーズバッグとして も重宝します。

¥31,000 (税別)

W390 x H620 x D180 (mm) / 約 620 g 牛革 (内装生地/綿)

# Features

約4cm幅の柔らかく体に添うショルダーは、重い 荷物でも肩に食い込みません。大きく開く口は、 バッグを肩に掛けたままでも、簡単に荷物が 取りだせる利点を持っています。

荷物量によって、平たくしたり、 ボリュームを持たせたり、 自由にマチを調整することが 可能です。

前後に、ファスナータイプの 内ポケット1つ、フリーポケット 2種類を装備。大荷物に小物が 埋もれることがありません。