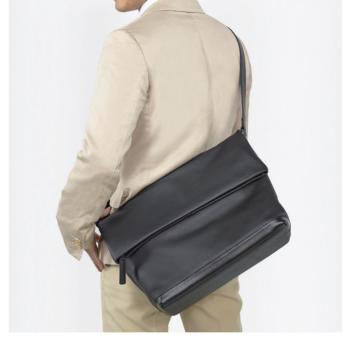

# Clutch Bag

83031 ドキュメント型クラッチバッグ

書類封筒を模したクラシカルなデザインの クラッチバッグは、繋ぎ目のない一枚革を 贅沢に使用した高級感のある一品です。 書類、ノートPC、手帳などが持ち運べ、バッ グインバッグとしても活用できます。

¥14,500 (税別) W260 x H345 x D40 (mm) / 約 300 g 本体・留具 牛革

### Features

約4cmのマチは、ノートPC、 ファイルがゆったり入ります。 職人の絶妙な縫製技術で、中の 容量に関わらずスッキリとした 見た目です。

フラップ部分の2つのボタンに 革ひもを巻きつけるクラシカルな ディテールです。

丸いステッチがデザインのアク セントになっています。